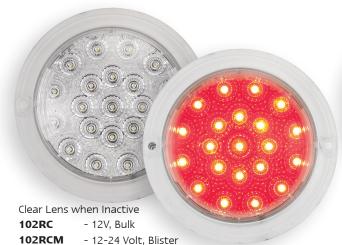

## **102 Series Clear Lens**

- Low Profile Recessed Mount
- Surface Mount Bases Available
- ADR Australian Road Approved
- IP67 Rated
- 12 or 12-24 Volt
- 5 Year Warranty

Function(Stop/Tail)/Indicator/ReverseSize130mm round x 12mmVoltage12 or 12-24 Volt

LED Qty 2

**Cable** 36cm with Spade Terminals

Indicator

**Lens** Polycarbonate

| Draw   | Stop  | Tail  | Indicator | Reverse |
|--------|-------|-------|-----------|---------|
| @13.8V | 0.31A | 0.04A | 0.29A     | 0.15A   |
| @28V   | 0.19A | 0.04A | 0.20A     | N/A     |

| Approvals | Function  | Category | CRN        |
|-----------|-----------|----------|------------|
| ADR       | Stop/Tail | 49/00    | 42963      |
| ADR       | Indicator | 6/00 2a  | 42832      |
| ADR       | Reverse   | 1/00     | 42826      |
| CTA       | Stop/Tail | 49/00    | CTA-042963 |

CTA Reverse 1/00 CTA-042826