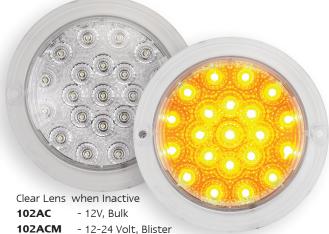

## **102 Series Clear Lens**

- Low Profile Recessed Mount
- Surface Mount Bases Available
- ADR Australian Road Approved
- IP67 Rated
- 12 or 12-24 Volt
- 5 Year Warranty

Function(Stop/Tail)/Indicator/ReverseSize130mm round x 12mmVoltage12 or 12-24 Volt

LED Qty 2

**Cable** 36cm with Spade Terminals

Indicator

**Lens** Polycarbonate

| Draw   | Stop  | Tail  | Indicator | Reverse |
|--------|-------|-------|-----------|---------|
| @13.8V | 0.31A | 0.04A | 0.29A     | 0.15A   |
| @28V   | 0.19A | 0.04A | 0.20A     | N/A     |

| Approvals | Function  | Category | CRN        |
|-----------|-----------|----------|------------|
| ADR       | Stop/Tail | 49/00    | 42963      |
| ADR       | Indicator | 6/00 2a  | 42832      |
| ADR       | Reverse   | 1/00     | 42826      |
| CTA       | Stop/Tail | 49/00    | CTA-042963 |

CTA Reverse 1/00 CTA-042826