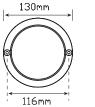

## **102 Series Clear Lens**

- Low Profile Recessed Mount
- Surface Mount Bases Available
- ADR Australian Road Approved
- IP67 Rated
- 12 or 12-24 Volt
- 5 Year Warranty

Function(Stop/Tail)/Indicator/ReverseSize130mm round x 12mmVoltage12 or 12-24 Volt