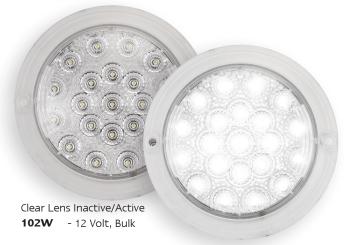

## **102 Series Clear Lens**

- Low Profile Recessed Mount
- Surface Mount Bases Available
- ADR Australian Road Approved
- IP67 Rated
- 12 or 12-24 Volt
- 5 Year Warranty

Function(Stop/Tail)/Indicator/ReverseSize130mm round x 12mmVoltage12 or 12-24 Volt

LED Qty 2

**Cable** 36cm with Spade Terminals

Indicator

**Lens** Polycarbonate

| Draw   | Stop  | Tail  | Indicator | Reverse |
|--------|-------|-------|-----------|---------|
| @13.8V | 0.31A | 0.04A | 0.29A     | 0.15A   |
| @28V   | 0.19A | 0.04A | 0.20A     | N/A     |

| Approvals | Function  | Category | CRN        |
|-----------|-----------|----------|------------|
| ADR       | Stop/Tail | 49/00    | 42963      |
| ADR       | Indicator | 6/00 2a  | 42832      |
| ADR       | Reverse   | 1/00     | 42826      |
| CTA       | Stop/Tail | 49/00    | CTA-042963 |

CTA Reverse 1/00 CTA-042826