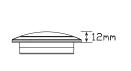

## **102 Series Clear Lens**

- Low Profile Recessed Mount
- Surface Mount Bases Available
- ADR Australian Road Approved
- IP67 Rated
- 12 or 12-24 Volt
- 5 Year Warranty

Function(Stop/Tail)/Indicator/ReverseSize130mm round x 12mmVoltage12 or 12-24 Volt