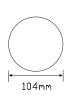

## Fitting Instructions

Fit into cutout (cutout 104mm round) using stick on gasket between lamp and fitting surface, run wires at back. Please refer to ADR 13/00 for mounting instructions.

**CTA** 

6/00 2a